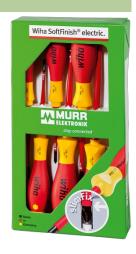

## **SCREWDRIVER SET 6-PART**

Content:4xslot,2xPhillips recessed head(PH1,PH2)

Chrome-vanadium molybdenum steel, fully hardened, brushed chromium-plated ISO 8764

## **Link to Product**

Illustration

Product may differ from Image

| Α | n | _ |   | _ | ٠, | _ | 10  |
|---|---|---|---|---|----|---|-----|
| м | μ | μ | • | u | v  | а | IIS |

**VDE** 

| Inside description    |                                                |  |  |  |
|-----------------------|------------------------------------------------|--|--|--|
| Slot screwdriver      | 3.5×100 mm; 4.0×100 mm; 5.5×125 mm; 6.5×150 mm |  |  |  |
| Phillips screwdriver  | PH1× 80; PH2× 100                              |  |  |  |
| Commercial data       |                                                |  |  |  |
| country of origin     | DE                                             |  |  |  |
| customs tariff number | 82054000                                       |  |  |  |
| EAN                   | 4048879369398                                  |  |  |  |
| eClass                | 27279221                                       |  |  |  |
| Packaging unit        | 1                                              |  |  |  |